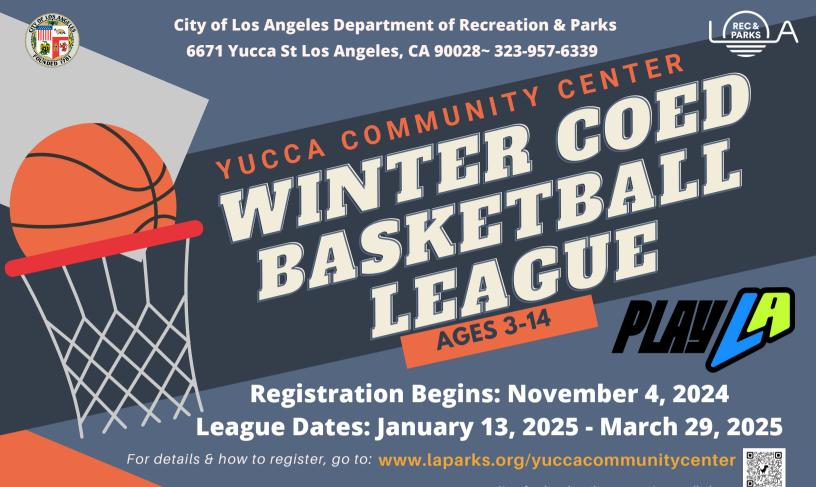

No refunds unless the program is cancelled.

| Leagues          | Ages      | Year      | Fee  |
|------------------|-----------|-----------|------|
| Little Dribblers | 3-4 yrs   | 2020-2021 | \$10 |
| Rookies          | 5-6 yrs   | 2018-2019 | \$10 |
| Pee-Wee          | 7-8 yrs   | 2016-2017 | \$10 |
| Minors           | 9-10 yrs  | 2014-2015 | \$10 |
| Majors           | 11-12 yrs | 2012-2013 | \$10 |
| Juniors          | 13-14 yrs | 2010-2011 | \$10 |