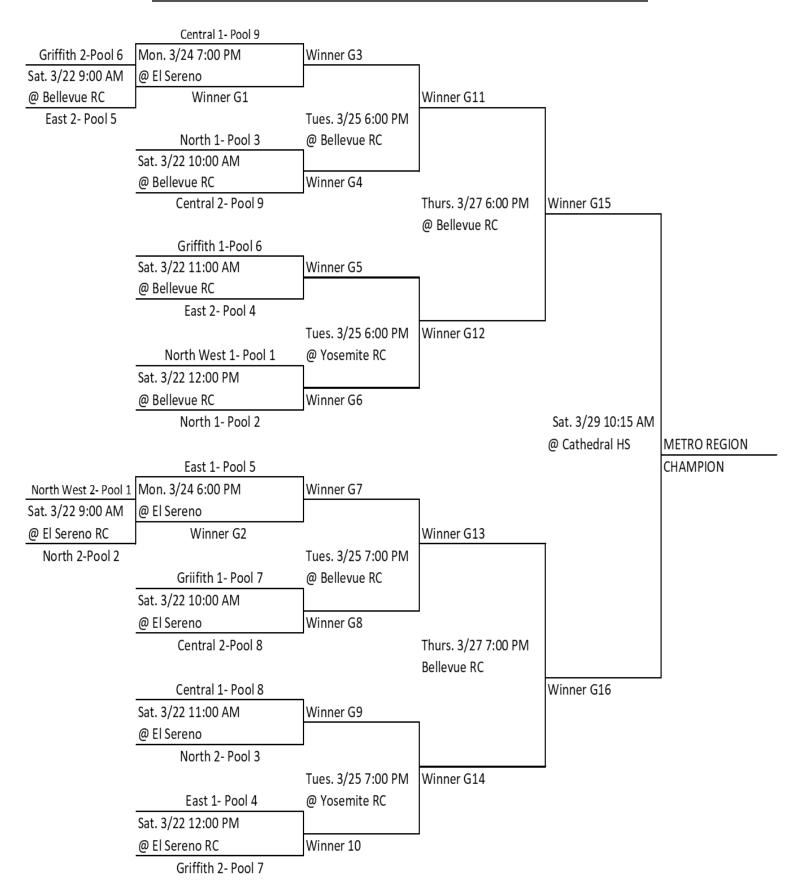

| Pan Pacific R.C.(South) | Normandie      | VS | Poinsettia    |
| Thursday | 3-20  | 6:00 PM  | Pan Pacific R.C.        | Poinsettia     | VS | Pan Pacific A |

| Pool 9:  | Sha  | tto      | Queen Anne              | Pan Pacific B  | _  |               |
|----------|------|----------|-------------------------|----------------|----|---------------|
| DAY      | DATE | TIME     | LOCATION                | VISITOR (Dark) | VS | HOME (Light)  |
| Saturday | 3-15 | 10:00 AM | Pan Pacific R.C.        | Shatto         | VS | Queen Anne    |
| Tuesday  | 3-18 | 7:00 PM  | Pan Pacific R.C.(South) | Queen Anne     | VS | Pan Pacific B |
| Thursday | 3-20 | 7:00 PM  | Pan Pacific R.C.        | Pan Pacific B  | VS | Shatto        |

#### \*\*2025 MEN BRACKET\*\*METRO REGION CO-REC MINORS DIVISION



## 2025 NORTH/ NORTH WEST DISTRICT BRACKET MAJORS CO-REC DIVISION

| POOL 1:  |      | Highland Pa | ark Yosemi        | te B Mont      | ecito | El Sereno     |
|----------|------|-------------|-------------------|----------------|-------|---------------|
| DAY      | DATE | TIME        | LOCATION          | VISITOR (Dark) | VS    | HOME (Light)  |
| Saturday | 3-15 | 11:00 PM    | Yosemite R.C.     | Highland       | VS    | Yosemite B    |
| Saturday | 3-15 | 12: 00 PM   | Yosemite R.C.     | El Sereno      | VS    | Montecito     |
| Tuesday  | 3-18 | 6:00 PM     | El Sereno R.C.    | Montecito      | VS    | Highland Park |
| Tuesday  | 3-18 | 7:00 PM     | El Sereno R.C.    | Yosemite B     | VS    | El Sereno     |
| Thursday | 3-20 | 8:00 PM     | Glassell R.C.     | El Sereno