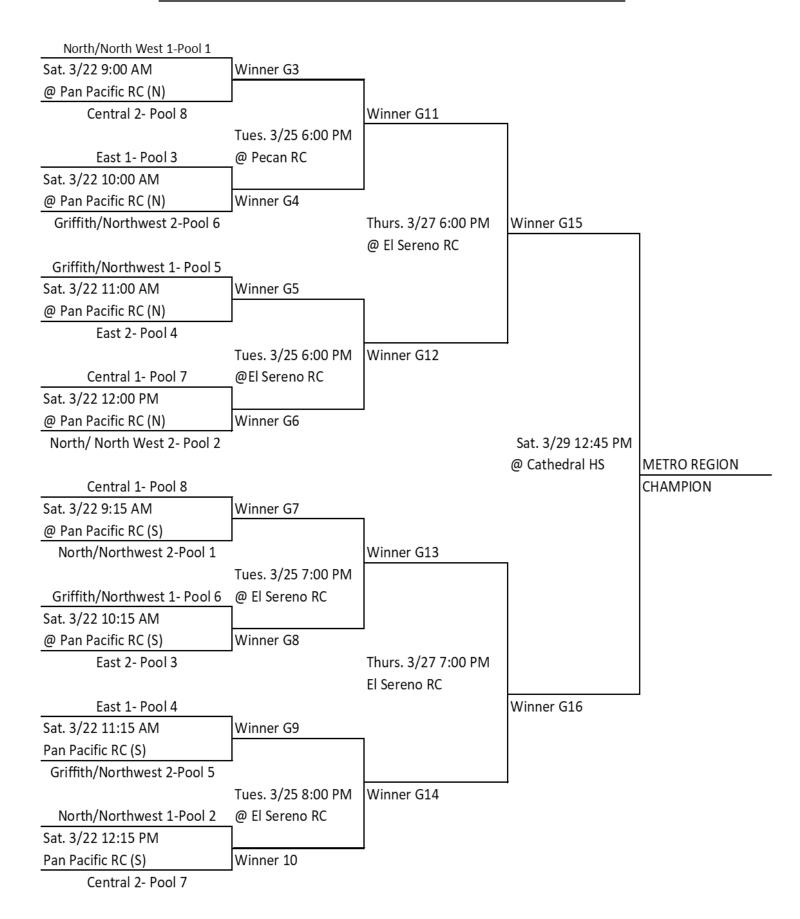

ic B |
|   | Tuesday  | 3-18 | 8:00 PM  | Pan Pacific R.C. (South) | Pan Pacific B  | VS | Normandie     |
| Г | Thureday | 3-20 | 8-UU DM  | Dan Dacific D C          | Normandio      | VS | Shatto        |

| Pool 8:  | P    | oinsettia | Queen Anne       | Pan Pacific A |    |               |
|----------|------|-----------|------------------|---------------|----|---------------|
| DAY      | DATE | TIME      | LOCATION         | VISITOR(Dark) | VS | HOME (Light)  |
| Saturday | 3-15 | 12:00 PM  | Pan Pacific R.C. | Poinsettia    | VS | Queen Anne    |
| Tuesday  | 3-18 | 6:00 PM   | Shatto R.C.      | Queen Anne    | VS | Pan Pacific A |
| Thursday | 3-20 | 6:00 PM   | Shatto R.C.      | Pan Pacific A | VS | Poinsettia    |

#### \*\*2025 METRO REGION CO-REC MAJORS DIVISION BRACKET\*\*



## 2025 EAST DISTRICT BRACKET JUNIORS CO-REC DIVISION

| POOL 2:   | Wabas | h       | Evergreen Ga  | rcia Pecar     | 1  | Hazard       |
|-----------|-------|---------|---------------|----------------|----|--------------|
| DAY       | DATE  | TIME    | LOCATION      | VISITOR (Dark) | VS | HOME (Light) |
| Saturday  | 3-15  | 1:00 PM | Garcia R.C.   | Wabash         | VS | Hazard       |
| Saturday  | 3-15  | 2:00 PM | Garcia R.C.   | Evergreen      | VS | Garcia       |
| Tuesday   | 3-18  | 7:00 PM | Pecan R.C.    | Hazard         | VS | Pecan        |
| Tuesday   | 3-18  | 8:00 PM | Pecan R.C.    | Garcia         | VS | Wabash       |
| Wednesday | 3-19  | 8:00 PM | Pecan R.C.    | Pecan          | VS | Garcia       |
| Wednesday | 3-19  | 8:00 PM | Bellevue R.C. | Evergreen