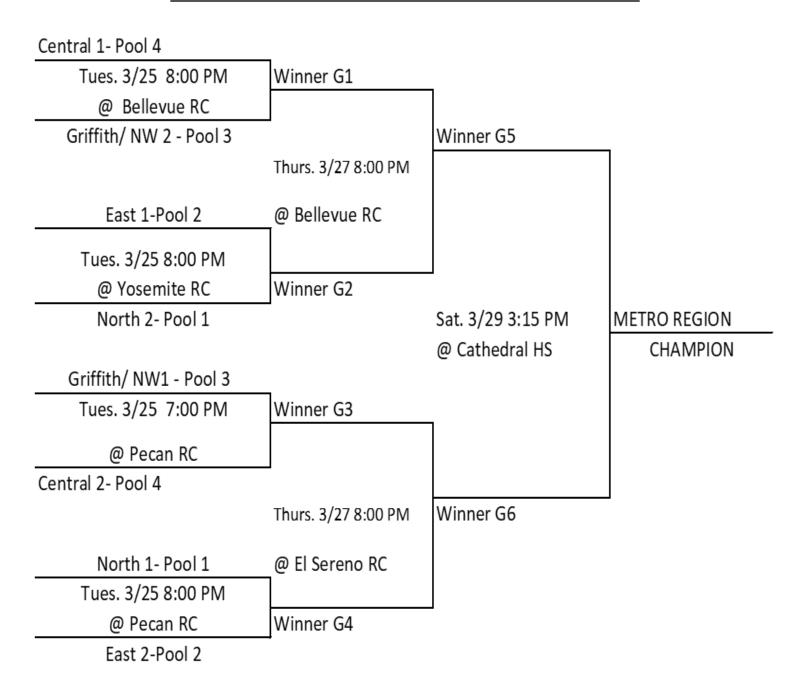

Normandie    |
|----------|-----------|---------|------------------|---------------|----|--------------|
| DAY      | DATE      | TIME    | LOCATION         | VISITOR(Dark) | VS | HOME (Light) |
| Saturday | 3-15      | 1:00PM  | Pan Pacific R.C. | Hollywood     | VS | Queen Anne   |
| Saturday | 3-15      | 2:00PM  | Pan Pacific R.C. | Pan Pacific   | VS | Normandie    |
| Tuesday  | 3-18      | 7:00 PM | Shatto R.C.      | Queen Anne    | VS | Pan Pacific  |
| Tuesday  | 3-18      | 8:00 PM | Shatto R.C.      | Normandie     | VS | Hollywood    |
| Thursday | 3-20      | 7:00 PM | Shatto R.C.      | Hollywood     | VS | Pan Pacific  |
| Thursday | 3-20      | 8:00 PM | Shatto R.C.      | Normandie     | VS | Queen Anne   |

#### \*\*2025 METRO REGION CO-REC JUNIORS DIVISION BRACKET\*\*