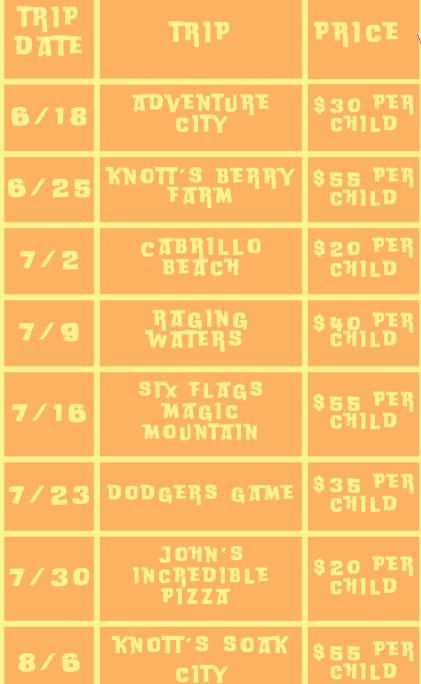

## SUMMER

REGISTRATION OPENS: APRIL SRD MXOO: OTA

MONDAY-FRIDAY 8:00AM-6:00PM AGES: 5-12 YEARS OLD

STRRTS JUNE 18TH-

CAMP OPTIONS & PRICING: SIGN-UPS 1-45

- CHARAINTEED SPOT FOR FIEID
- \$90 PER WEEK + COST OF TRIP (PARENTS COVER FIELD TRIP TICKET COST. MONEY \*DUE MONDAY BEFORE WEDNESDAY)

SIGN-UPS 46-65:

- NO FIELD TRIPS ON WEDNESDAY.
- \$120 PER WEEK
- CAMPERS STAY AT FACILITY ON WEDNESDAYS

CITY OF LOS ANGELES DEPARTMENT OF RECREATION & PARKS QUEEN ANNE RECREATION CENTER 1240 WEST BLVD. LOS ANGELES, CA 90019 (323) 857-1180