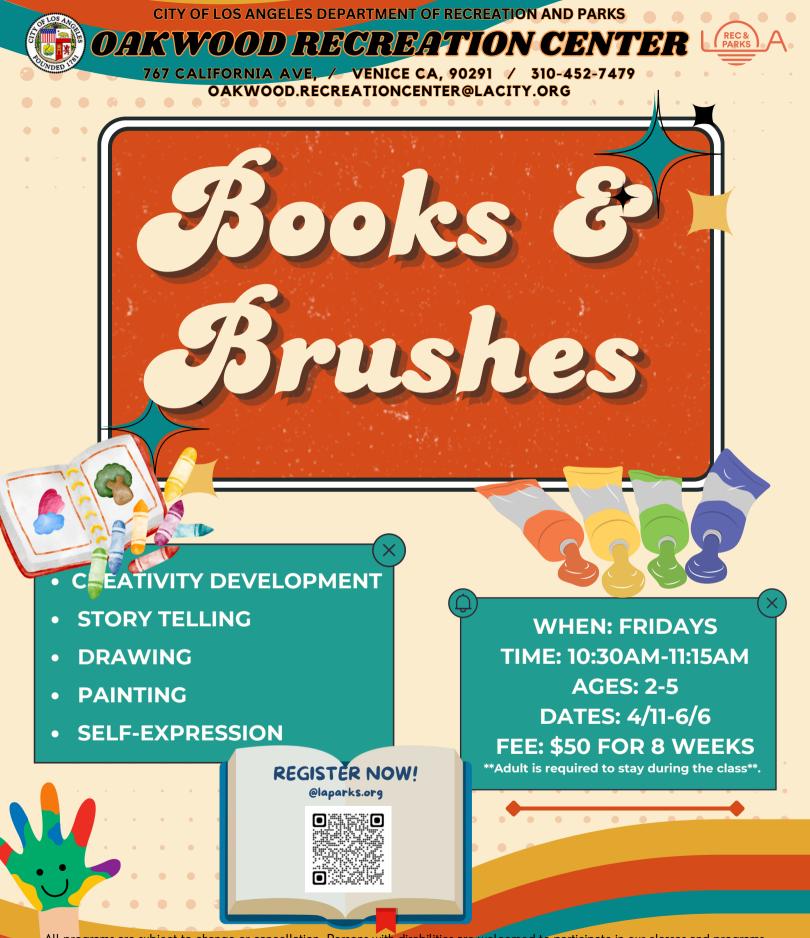

REGISTER NOW! @laparks.org Preschool crafts aren't just fun or cute. They serve a purpose. This class will teach children how to follow steps in a process, work on fine motor skills and learn about shapes, colors, numbers and letters.