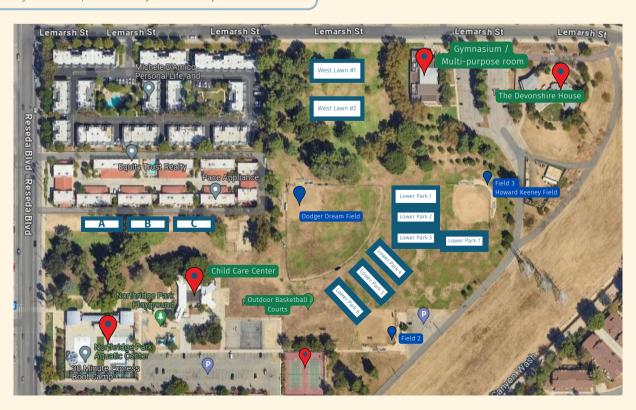

# CITY OF LOS ANGELES DEPARTMENT OF RECREATION AND PARKS NORTHRIDGE RECREATION CENTER 18300 LEMARSH STREET NORTHRIDGE CA 91326

### **REGISTRATION LOCATION**

RECREATION CENTER OFFICE 18300 LEMARSH ST. NORTHRIDGE · CA 91324 "PERSONS WITH DISABILITIES ARE WELCOMED TO PARTICIPATE IN OUR
CLASSES AND PROGRAMS. REASONABLE ACCOMMODATIONS WILL BE MADE
WITH PRIOR ARRANGEMENTS. PLEASE BE AWARE THAT SOME
ACCOMMODATIONS MAY TAKE 30 DAYS OR LONGER. PLEASE SUBMIT YOUR
REQUEST FOR AN ACCOMMODATION AS SOON AS POSSIBLE."

# AFTER CHOOL OCCRAM

FOR AGES 5-10 YRS OLD

18300 LEMARSH STREET

NORTHRIDGE CA, 91325