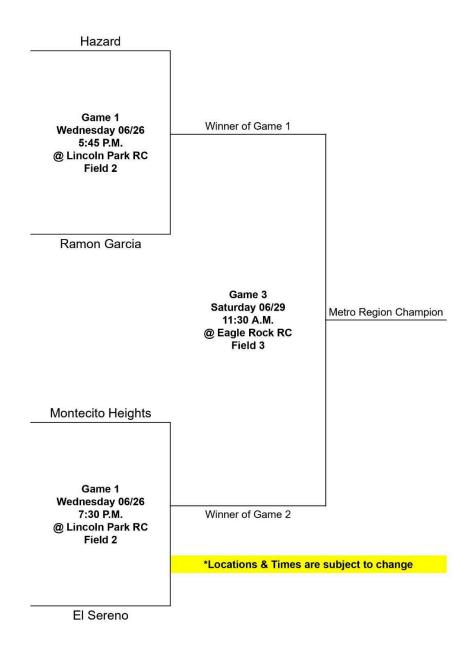

POOL 2: 1. Normandie RC

2. El Sereno RC

3. Hazard RC

| DAY      | DATE | TIME       | LOCATION     | FIELD | VISITOR      | VS | HOME         |
|----------|------|------------|--------------|-------|--------------|----|--------------|
| Saturday | 6/15 | 12:30 P.M. | Lincoln Park | 1     | Normandie RC | VS | El Sereno RC |
| Monday   | 6/17 | 6:00 P.M.  | Queen Anne   | 2     | Hazard RC    | VS | Normandie RC |
| Saturday | 6/22 | 12:30 P.M. | Lincoln Park | 1     | El Sereno RC | VS | Hazard RC    |