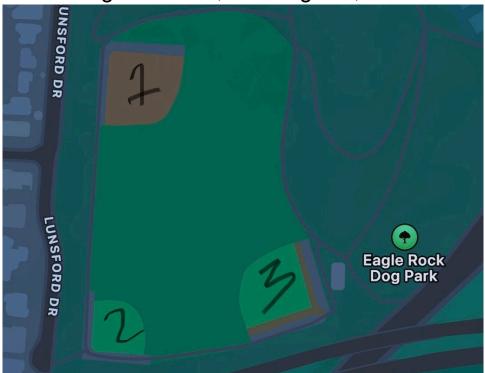

### **Recreation Centers - Address Information**

Eagle Rock Recreation Center 1100 Eagle Vista Dr, Los Angeles, CA 90041