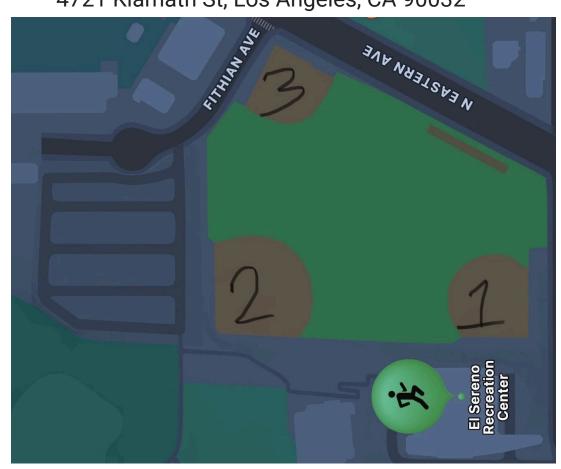

require that ALL spectators practice supportive and encouraging behavior at all times.

Inappropriate conduct and/or negative gestures are not allowed during any part of the game.

Examples of such behavior include the following: Taunting the opposing team and their supporters. Derogatory comments to the officials/referees and others Distracting players with stomping, yelling, and/or banging devices. Usage of loud sounds such as horns/whistles/bells are prohibited.

Failure to comply with the above rules may officially end the game and result in a forfeit loss for the offending team(s).

### **Recreation Centers - Address Information**

Eagle Rock Recreation Center 1100 Eagle Vista Dr, Los Angeles, CA 90041





#### **El Sereno Recreation Center** 4721 Klamath St, Los Angeles, CA 90032



#### Lincoln Park 3501 Valley Blvd, Los Angeles, CA 90031



#### Queen Anne Recreation Center 1240 West Blvd., Los Angeles, CA 90019



## 2024 METRO REGION BASEBALL

### MINOR CO-ED DIVISION POOL PLAY

| POOL 1: 1. Normandie RC |      | 2. Rose Hills RC |            | 3. Pecan RC |               |    |               |
|-------------------------|------|------------------|------------|-------------|---------------|----|---------------|
| DAY                     | DATE | TIME             | LOCATION   | Field       | VISITOR       | VS | HOME          |
| Saturday                | 6/15 | 9:00 A.M.        | Eagle Rock | 3           | Normandie RC  | VS | Pecan RC      |
| Tuesday                 | 6/18 | 5:45 P.M.        | El Sereno  | 1           | Pecan RC      | VS | Rose Hills RC |
| Th