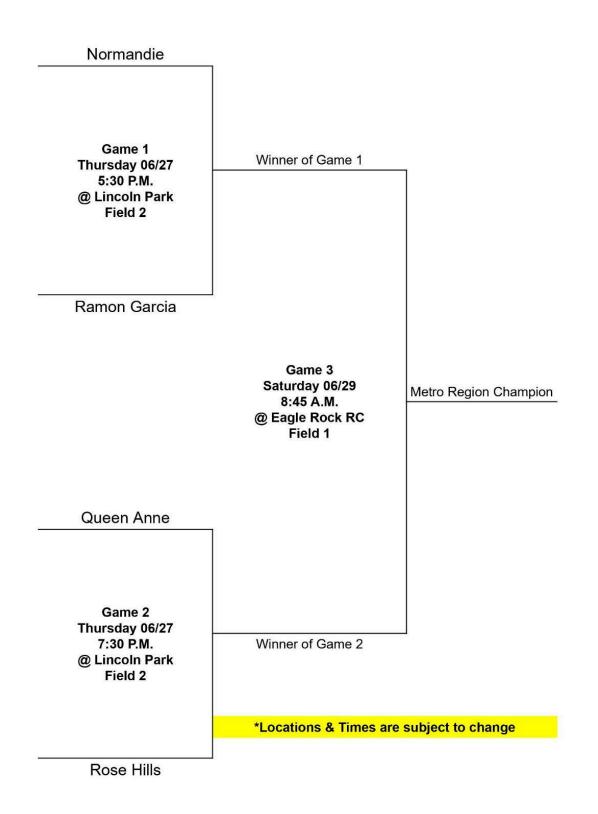

### **MAJOR GIRL'S DIVISION POOL PLAY**

| POOL 1: 1. | Hollywo | od RC 2. E | El Sereno RC | 3. Rio de | Los Angeles 4. Yose | emite I | RC 5.Highland Park |
|------------|---------|------------|--------------|-----------|---------------------|---------|--------------------|
| DAY        | DATE    | TIME       | LOCATION     | FIELD     | VISITOR             | VS      | HOME               |
| Saturday   | 6/15    | 12:30 P.M. | El Sereno    | 3         | Rio de Los Angeles  | VS      | Hollywood RC       |
| Saturday   | 6/15    | 9:00 A.M.  | Lincoln Park | 1         | Yosemite RC         | VS      | Highland Park RC   |
| Monday     | 6/17    | 5:45 P.M.  | Lincoln Park | 2         | El Sereno RC        | VS      | Rio de Los Angeles |
| Monday     | 6/17    | 7:30 P.M.  | Lincoln Park | 2         | Hollywood RC        | VS      | Yosemite RC        |
| Saturday   | 6/22    | 9:00 A.M.  | Lincoln Park | 1         | Highland Park RC    | VS      | Rio de Los Angeles |
| Saturday   | 6/22    | 12:30 P.M. | El Sereno    | 3         | Hollywood RC        | VS      | El Sereno RC       |
| Monday     | 6/24    | 5:45 P.M.  | Lincoln Park | 2         | El Sereno RC        | VS      | Highland Park RC   |
| Monday     | 6/24    | 7:30 P.M.  | Lincoln Park | 2         | Rio de Los Angeles  | VS      | Yosemite RC        |
| Wednesday  | 6/26    | 5:45 P.M.  | Lincoln Park | 1         | Yosemite RC         | VS      | El Sereno RC       |
| Wednesday  | 6/26    | 7:30 P.M.  | Lincoln Park | 1         | Highland Park RC    | VS      | Hollywood RC       |
| Saturday   | 6/29    | 11:15 A.M. | Eagle Rock   | 2         | 2nd Seed            | VS      | 1st Seed           |

Top 2 seeds of pool play will move on to the championship game on Saturday, 6/29