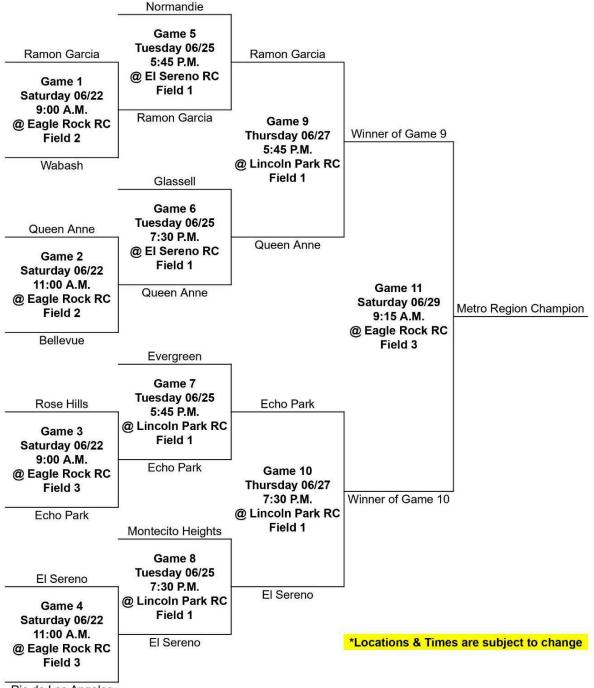

| Tuesday  | 6/18 | 5:45 P.M.  | Lincoln Park | 1                 | 1 Yosemite RC |    | El Sereno RC    |
| Thursday | 6/20 | 5:45 P.M.  | El Sereno    | 1                 | El Sereno RC  | VS | Ramon Garcia RC |

#### Pool 6: 1. Bellevue RC 2. Eagle Rock RC 3. Evergreen RC

| DAY      | DATE | TIME       | LOCATION     | Field | VISITOR       | VS | HOME          |
|----------|------|------------|--------------|-------|---------------|----|---------------|
| Saturday | 6/15 | 12:30 P.M. | Eagle Rock   | 2     | Eagle Rock RC | VS | Bellevue RC   |
| Tuesday  | 6/18 | 7:30 P.M.  | Lincoln Park | 1     | Bellevue RC   | VS | Evergreen RC  |
| Thursday | 6/20 | 5:45 P.M.  | Lincoln Park | 1     | Evergreen RC  | VS | Eagle Rock RC |

#### **MINOR CO-ED DIVISION SINGLE ELIMINATION ROUND**



Rio de Los Angeles

### MAJOR CO-ED DIVISION POOL PLAY

|          |      |           | 2. 1030 11113 1        |   |               |      |               |  |  |  |
|----------|------|-----------|------------------------|---|---------------|------|---------------|--|--|--|
| DAY      | DATE | TIME      | LOCATION Field VISITOR |   | VS            | HOME |               |  |  |  |
| Saturday | 6/15 | 9:00 A.M. | El Sereno              | 1 | Queen Anne RC | VS   | Rose Hills RC |  |  |  |
| Tuesday  | 6/18 | 5:45 P.M. | R. Garcia RC           | 1 | Rose Hills RC | VS   | Pecan RC      |  |  |  |
| Saturday | 6/22 | 9:00 A.M. | El Sereno              | 2 | Pecan RC      | VS   | Queen Anne RC |  |  |  |

#### POOL 1: 1. Queen Anne RC 2. Rose Hills RC 3. Pecan RC

POOL 2: 1. Normandie RC 2.