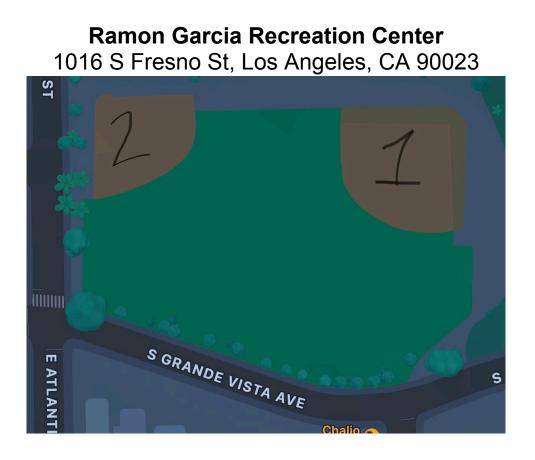

Pool 5: 1. Ramon Garcia RC 2. Yosemite RC 3. El Sereno RC

| DAY      | DATE | TIME       | LOCATION     | Field VISITOR     |               | VS | HOME            |
|----------|------|------------|--------------|-------------------|---------------|----|-----------------|
| Saturday | 6/15 | 12:30 P.M. | Eagle Rock   | 3 Ramon Garcia RC |               | VS | Yosemite RC     |
| Tuesday  | 6/18 | 5:45 P.M.  | Lincoln Park | 1                 | 1 Yosemite RC |    | El Sereno RC    |
| Thursday | 6/20 | 5:45 P.M.  | El Sereno    | 1                 | El Sereno RC  | VS | Ramon Garcia RC |

#### POOL 1: 1. Queen Anne RC 2. Rose Hills RC 3. Pecan RC

POOL 2: 1. Normandie RC 2. Ramon Garcia RC 3. El Sereno RC

| DAY      | DATE | TIME       | LOCATION     | FION Field VISITOR |                 | VS | HOME            |
|----------|------|------------|--------------|--------------------|-----------------|----|-----------------|
| Saturday | 6/15 | 9:00 A.M.  | El Sereno    | 2 Normandie RC     |                 | VS | Ramon Garcia RC |
| Tuesday  | 6/18 | 5:45 P.M.  | R. Garcia RC | 2                  | Ramon Garcia RC | VS | El Sereno RC    |
| Saturday | 6/22 | 10:45 A.M. | El Sereno    | 2                  | El Sereno RC    | VS | Normandie RC    |