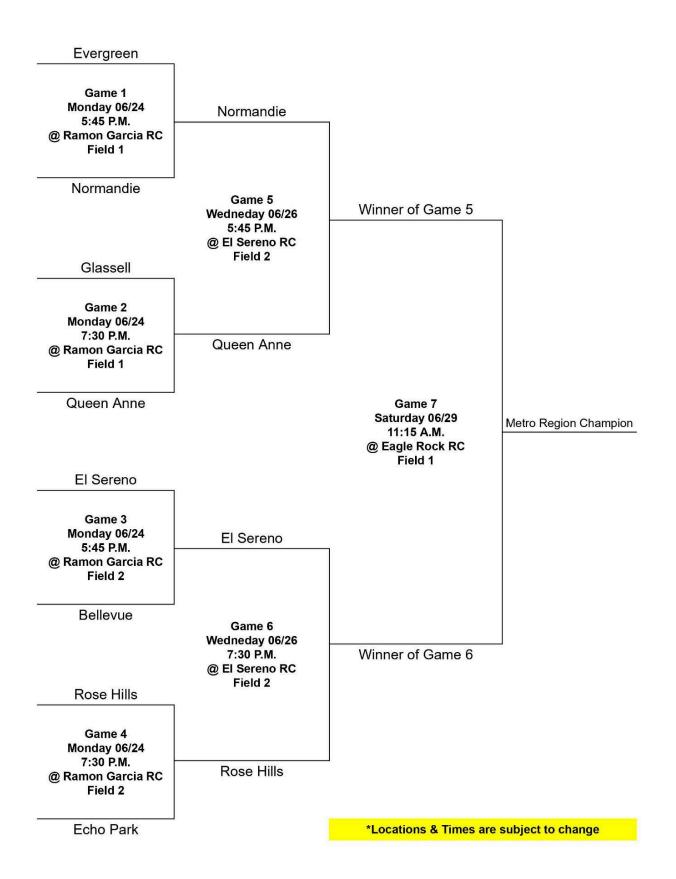

y  | 6/18 | 7:30 P.M.  | R. Garcia RC | 2     | Montecito H. RC | VS | Bellevue RC     |
| Saturday | 6/22 | 9:00 A.M.  | El Sereno    | 1     | Glassell RC     | VS | Montecito H. RC |

POOL 4: 1. Evergreen RC 2. Highland Park RC 3. Echo Park RC

| DAY      | DATE | TIME       | LOCATION     | Field | VISITOR          | VS | HOME             |
|----------|------|------------|--------------|-------|------------------|----|------------------|
| Saturday | 6/15 | 10:45 A.M. | El Sereno    | 2     | 2 Evergreen RC   |    | Echo Park RC     |
| Tuesday  | 6/18 | 7:30 P.M.  | R. Garcia RC | 1     | Echo Park RC     | VS | Highland Park RC |
| Saturday | 6/22 | 10:45 A.M. | El Sereno    | 1     | Highland Park RC | VS | Evergreen RC     |

#### **MAJOR CO-ED DIVISION SINGLE ELIMINATION ROUND**



### JUNIOR CO-ED DIVISION POOL PLAY

| FUUL I.  | FOOL 1. 1. State Street RC 2. ECHO Faik RC 3. Queen Anne RC 4. Rainon Garcia RC 5. Hazaru RC |            |              |               |                   |    |                 |  |  |  |
|----------|----------------------------------------------------------------------------------------------|------------|--------------|---------------|-------------------|----|-----------------|--|--|--|
| DAY      | DATE                                                                                         | TIME       | LOCATION     | Field VISITOR |                   | VS | HOME            |  |  |  |
| Saturday | 6/15                                                                                         | 9:00 A.M.  | Lincoln Park | 2