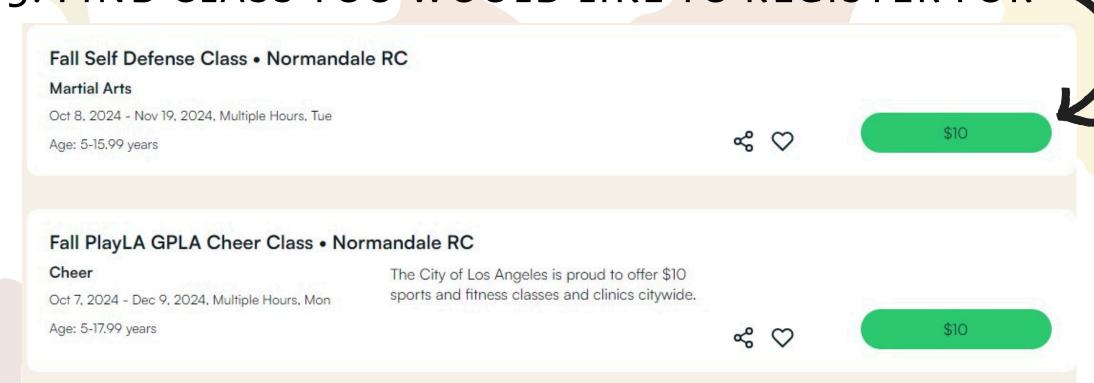

# HOW TO REGISTER

- 1. VISIT OUR WEBSITE VIA LA PARKS.ORG, CLICK HERE
- 2. CLICK REGISTER NOW

3. FIND CLASS YOU WOULD LIKE TO REGISTER FOR -

- 4. ADD TO CART
- 5. LOG IN OR CREATE AN ACCOUNT

- 6. PAYMENT DUE (VISA & MASTERCARD ACCEPTED)
- 7. YOU WILL RECEIVE AN EMAIL WITH A RECEIPT/CONFIRMATION.