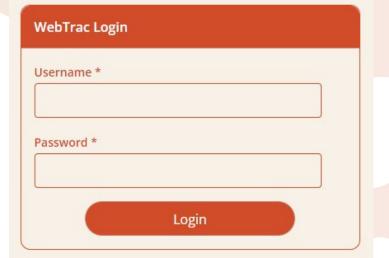

# HOW TO REGISTER

- 1. VISIT OUR WEBSITE VIA LA PARKS.ORG, CLICK HERE
- 2. CLICK REGISTER NOW

3. FIND CLASS YOU WOULD LIKE TO REGISTER FOR -

- 4. ADD TO CART
- 5. LOG IN OR CREATE AN ACCOUNT

- 6. PAYMENT DUE (VISA & MASTERCARD ACCEPTED)
- 7. YOU WILL RECEIVE AN EMAIL WITH A RECEIPT/CONFIRMATION.