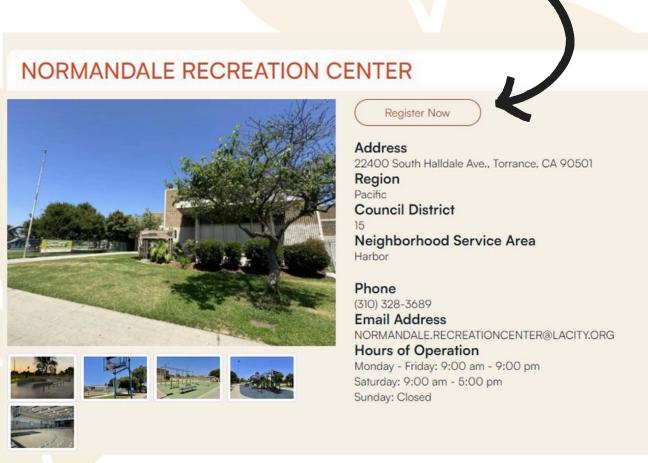

#### Normandale Recreation Center

22400 HALL DALE AVE. TORRANCE, CA 90501 (310) 328-3689 / NORMANDALE.RECREATIONCENTER@LACITY.ORG

**REGISTRATION OPENS JULY 2024** 

TINY TOTS | YOUTH | ADULTS | PERMITS |

# HOW TO REGISTER

- 1. VISIT OUR WEBSITE VIA LA PARKS.ORG, CLICK HERE
- 2. CLICK REGISTER NOW

3. FIND CLASS YOU WOULD LIKE TO REGISTER FOR -

- 4. ADD TO CART
- 5. LOG IN OR CREATE AN ACCOUNT

- 6. PAYMENT DUE (VISA & MASTERCARD ACCEPTED)
- 7. YOU WILL RECEIVE AN EMAIL WITH A RECEIPT/CONFIRMATION.