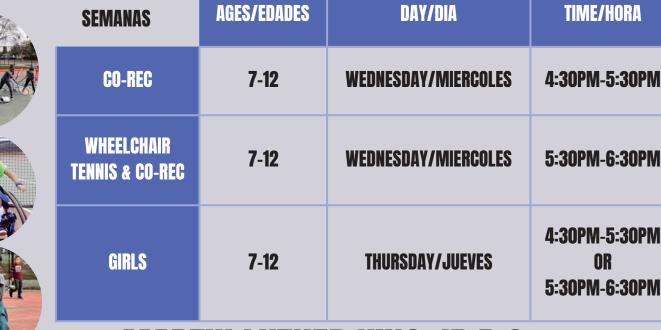

## BEGINNERS TENNIS

\$10

8 WEEKS / **SEMANAS** 

WEDNESDAYS **THURSDAYS** 

**APRIL 10TH - MAY 29TH APRIL 11TH - MAY 30TH** 