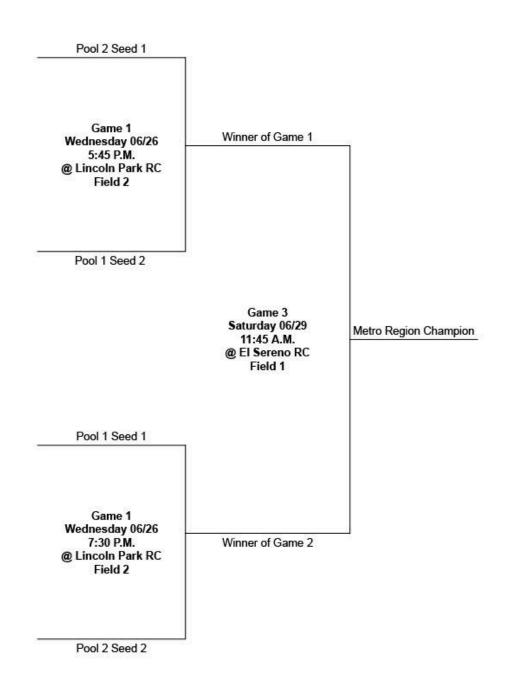

Saturday | 6/15 | 10:45 A.M. | Lincoln Park | 1     | Yosemite RC     | VS | Montecito H. RC |
| Monday   | 6/17 | 7:45 P.M.  | Queen Anne   | 2     | Ramon Garcia RC | VS | Yosemite RC     |
| Saturday | 6/22 | 10:45 A.M. | Lincoln Park | 1     | Montecito H. RC | VS | Ramon Garcia RC |

POOL 2: 1. Normandie RC 2. El Sereno RC 3. Hazard RC

| DAY      | DATE | TIME       | LOCATION     | FIELD | VISITOR      | VS | HOME         |
|----------|------|------------|--------------|-------|--------------|----|--------------|
| Saturday | 6/15 | 12:30 P.M. | Lincoln Park | 1     | Normandie RC | VS | El Sereno RC |
| Monday   | 6/17 | 6:00 P.M.  | Queen Anne   | 2     | Hazard RC    | VS | Normandie RC |
| Saturday | 6/22 | 12:30 P.M. | Lincoln Park | 1     | El Sereno RC | VS | Hazard RC    |