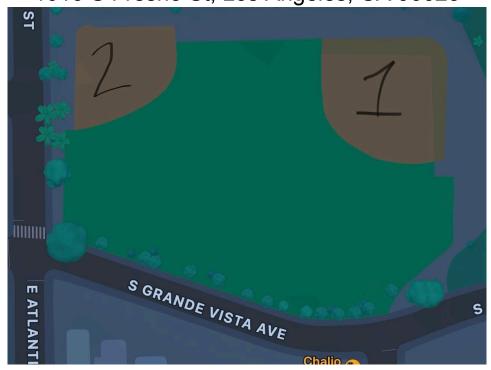

### Ramon Garcia Recreation Center 1016 S Fresno St, Los Angeles, CA 90023

**El Sereno Recreation Center** 4721 Klamath St, Los Angeles, CA 90032

Lincoln Park 3501 Valley Blvd, Los Angeles, CA 90031

Queen Anne Recreation Center 1240 West Blvd., Los Angeles, CA 90019