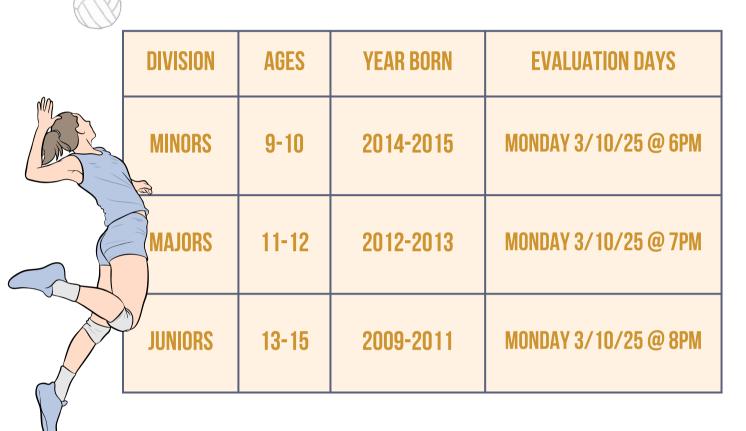

## Lincoln Heights RC SPRING VOLLEYBALL

Season starts 4/5/2025

Registration begins 2/3/2025

(323)225-2838

2303 Workman St Los Angeles, CA 90031

Lincolnheights.recreation centerelacity.org

Registration Link laparks.org/reccenter /lincoln-heights