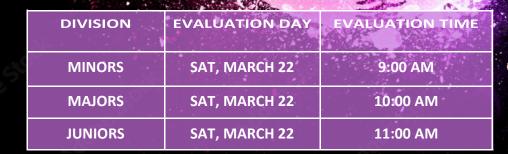

## GIRLS SOFTBALL SPRING 2025

**REGISTRATION BEGINS:** FEBRUARY 1, 2025

| AGE YEAR AS OF JAN 2024 |           |
|-------------------------|-----------|
| DIVISION                | YEAR      |
| MINORS                  | 2014-2015 |
| MAJORS                  | 2012-2013 |
| JUNIORS                 | 2009-2011 |

\* MUST BRING

FULL PAYMENT

\*REGISTRATION FORM

\* COPY OF

BIRTH CERTIFICATE

AND PROOF OF AGE.

SPACE IS LIMITED!

MAKE-UP EVALUATIONS: TBD TIME: TBD