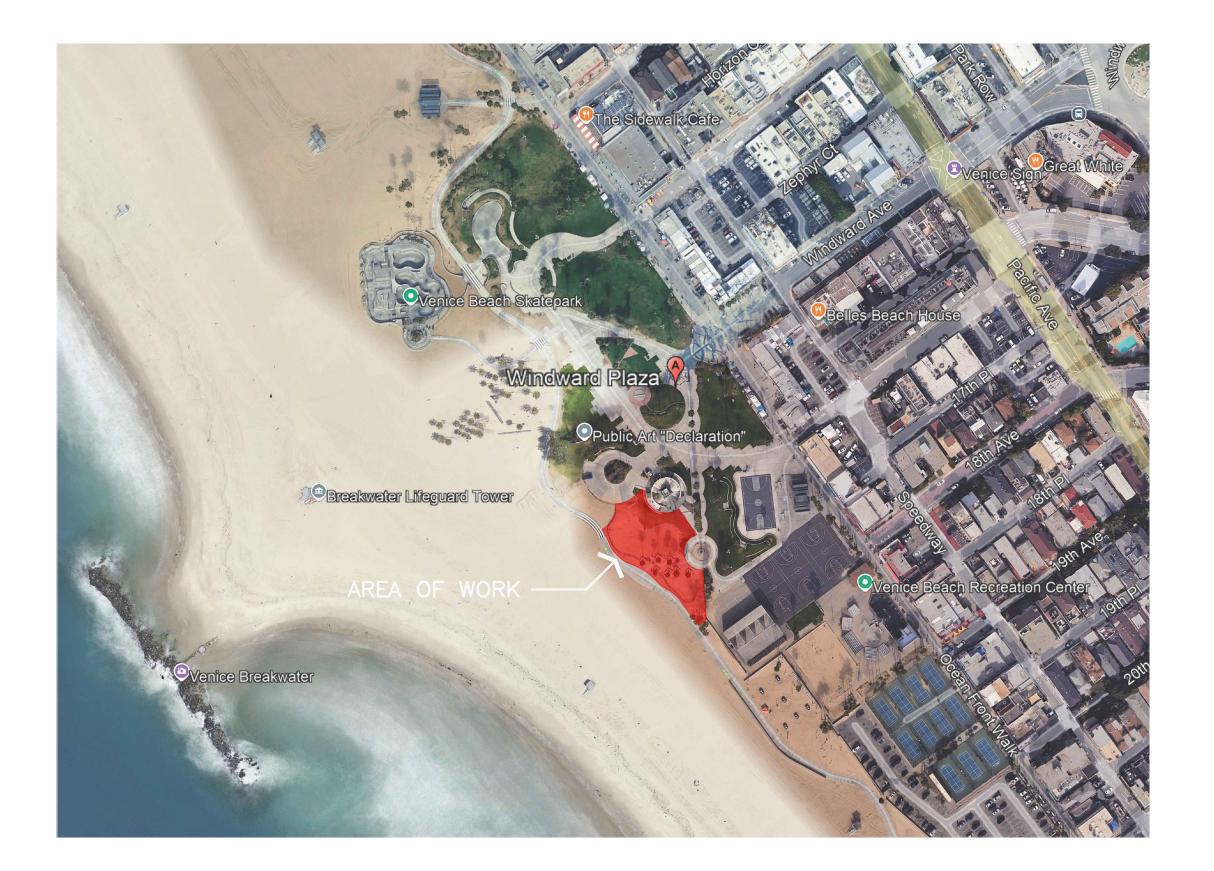

#### SUMMARY

Venice Beach is located at 2300 Ocean Front Walk in the Venice community of the City. This 160.75-acre facility provides benches, fitness area, paddleball courts, basketball courts and restrooms for the surrounding community. Due to the facilities, features, and programs, and services it provides, Venice Beach meets the standard for a Regional Park, as defined in the City's Public Recreation Plan.

## PROJECT SCOPE

The proposed Project includes the installation of a new playground at Windward Plaza, as shown

PG. 3 NO. <u>24-265</u>

in Attachment 2.