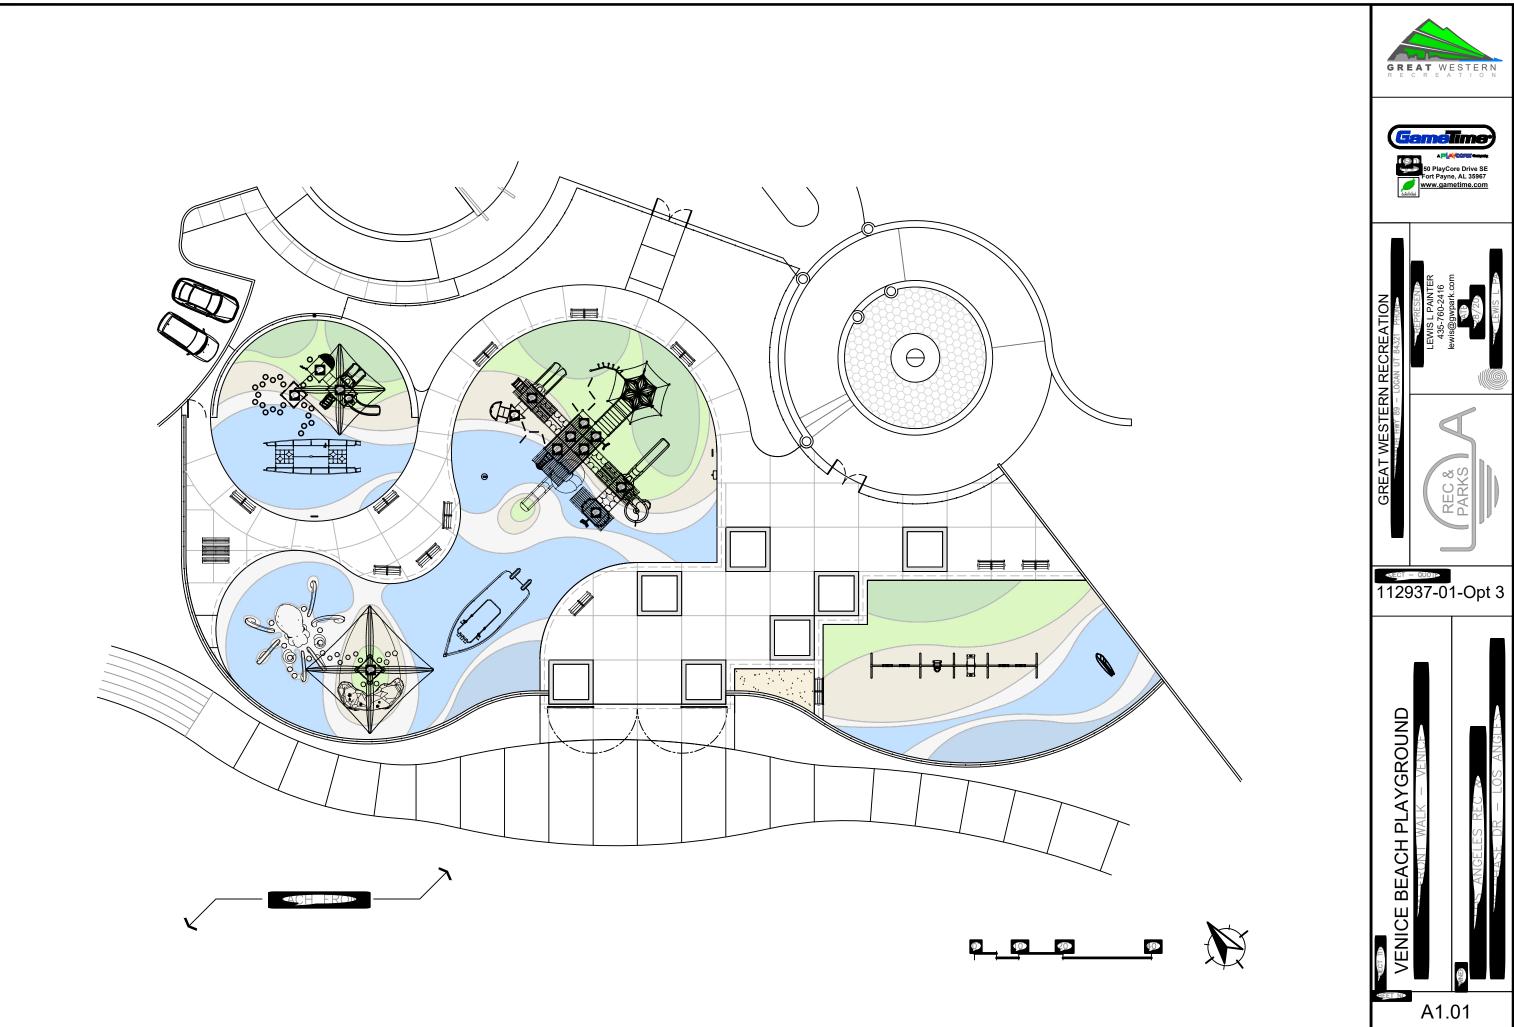

## PROJECT SCOPE

The proposed Project includes the installation of a new playground at Windward Plaza, as shown

PG. 3 NO. <u>24-265</u>

in Attachment 2.

## **LIST OF ATTACHMENTS**

- 1) Attachment 1 List of Work Orders
- 2) Attachment 2 Rendering of Playground

## **ATTACHMENT 2**

GREAT WESTERN RECREATION OME OFFICE: 975 SOUTH HWY 89 - LOGAN UT 84321 PHONE.

PROJECT - QUOTE # 112937-01-Opt 3

VENICE BEACH PLAYGROUND
1800 OCEAN FRONT WALK - VENICE CA 90291

ANGELES REC & PARKS CHASE DR - LOS ANGLES CITY OF LOS , 3900 CHEVY (