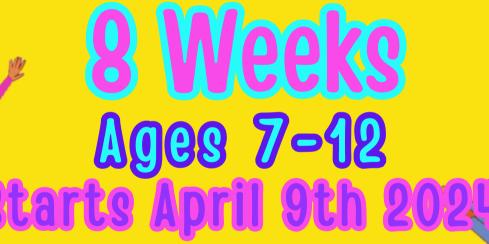

## cymnastics Academy 3420

| Division     | Time   | Days                 |
|--------------|--------|----------------------|
| Beginners    | 4:00pm | Tuesday or Wednesday |
| Intermediate | 5:00pm | Tuesday or Wednesday |
| Advance      | 6:00pm | Tuesday Only         |