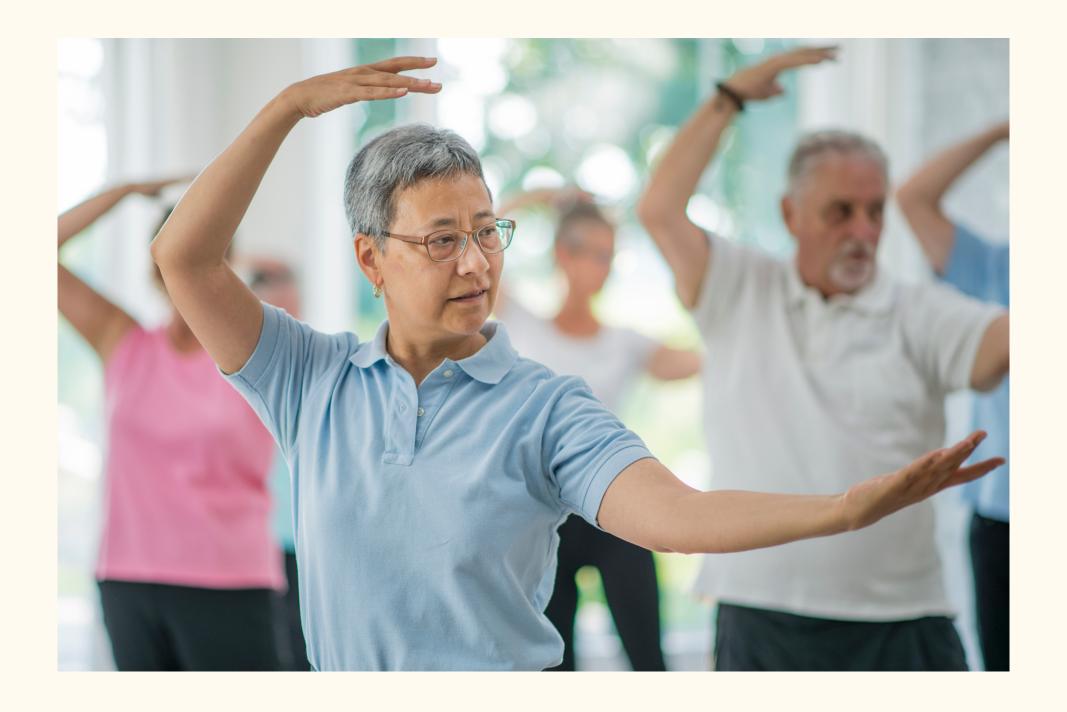

## TAI CHI CLASS

Tai Chi is a practice that involves a series of slow gentle movements, physical postures, a meditative state of mind, and controlled breathing.

## TUESDAYS FROM 10–11AM FEE: \$10/MONTH WITH CLASS PASS CLASS IS FOR ADULTS 50 YEARS AND OLDER

\*CLASS IS SUBJECT TO CHANGE OR CANCELLATION WITHOUT NOTICE. PERSONS WITH DISABILITIES ARE WELCOME TO PARTICIPATE IN OUR PROGRAMS. REASONABLE ACCOMMODATIONS CAN BE MADE WITH PRIOR ARRANGEMENT.